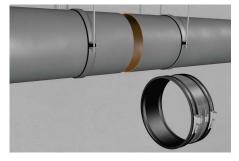

#### INSTALLATION

Position plain ended pipes.

Slide coupling over one plain end.

Center coupling over joint. Tighten clamps and shear band reciprocally.