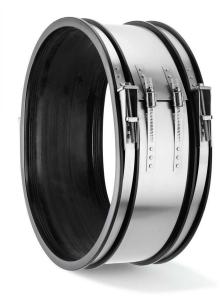

#### Coupling

#### **BML-CONNECTOR**

- + For bridge drainage
- + Reinforced clamps
- + AISI 316 stainless steel
- + Ozone resistant EPDM rubber

# BML-Connector - for connecting bridge drainage pipes within same

The BML-Connector is fitted with reinforced clamps. Linear expansion through temperature variation and vibrations of the bridge can be compensated.

An angular deflection of up to 3% allows installations for curved bridges, too. The ozone resistant EPDM rubber guarantees a durable tightening.

The BML-Connector can also be supplied in nitrile (NBR) rubber to offer resistance against oil and petrol. The used materials are resistant against road salt and exhaust fumes.