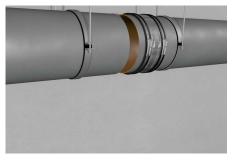

# BML-Connector - for connecting bridge drainage pipes within same

The BML-Connector is fitted with reinforced clamps. Linear expansion through temperature variation and vibrations of the bridge can be compensated.

An angular deflection of up to 3% allows installations for curved bridges, too. The ozone resistant EPDM rubber guarantees a durable tightening.

The BML-Connector can also be supplied in nitrile (NBR) rubber to offer resistance against oil and petrol. The used materials are resistant against road salt and exhaust fumes.

#### INSTALLATION

Position plain ended pipes.

Slide coupling over one plain end.

Center coupling over joint. Tighten clamps and shear band reciprocally.