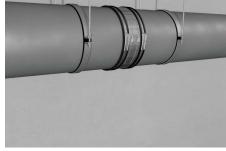

# BML-Connector - for connecting bridge drainage pipes within same

The BML-Connector is fitted with reinforced clamps. Linear expansion through temperature variation and vibrations of the bridge can be compensated.

An angular deflection of up to 3% allows installations for curved bridges, too. The ozone resistant EPDM rubber guarantees a durable tightening.

The BML-Connector can also be supplied in nitrile (NBR) rubber to offer resistance against oil and petrol. The used materials are resistant against road salt and exhaust fumes.

#### INSTALLATION

Position plain ended pipes.

Slide coupling over one plain end.

Center coupling over joint. Tighten clamps and shear band reciprocally.